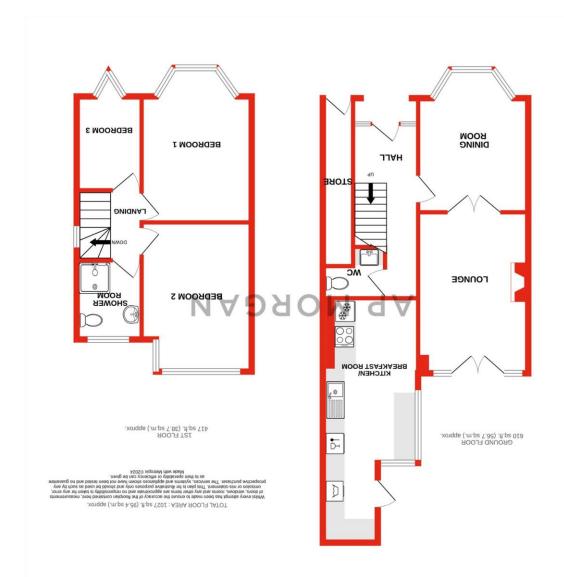

Rising upstairs, the first floor landing has doors radiating off to: Double bedroom one with large bay window, double bedroom two having dual aspect windows to the rear, single bedroom three, and a modern family shower room with walk-in rainfall shower.

#### **Details:**

Storm Porch

**Entrance Hall** 

**Ground Floor W/C** 4'9" x 5'5" (1.45m x 1.65m) both max

**Lounge** 15' x 10'3" (4.57m x 3.12m)

**Dining Room** 13'4" (4.06) (max into bay) x 10'3" (3.12)

**Kitchen/Breakfast Room** 22'10" x 8'3" (6.96m x 2.51m) both max

**Lean-To Store** 13'8" x 2'10" (4.17m x 0.86m)

**Double Garage** 

**First Floor Landing** 

**Bedroom One** 14'6" (4.42) (max into bay) x 10'4" (3.15)

**Bedroom Two** 13'7" x 10'3" (4.14m x 3.12m)

**Bedroom Three** 8'9" x 5'10" (2.67m x 1.78m)

**Shower Room** 7'5" x 5'9" (2.26m x 1.75m)

EPC Rating: D

**Council Tax Band:** (tbc by solicitors). **Tenure:** Freehold (tbc by solicitors).

For more information or to arrange a viewing, please call us on 0121 827 6827.