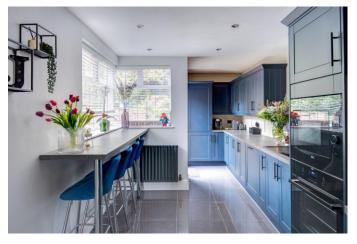

The attractive property is approached via a block paved driveway for parking two cars, with walled boundaries and steps leading to the storm porch and composite front door.

Once inside, the welcoming interior briefly comprises: Entrance hallway with timber panelling to walls and under stairs storage, ground floor w/c, generous dining room with walk-in bay window out to the front aspect, lounge having feature log burner and French doors out to the rear garden, recently fitted shaker style kitchen (Feb 2024) offering a comprehensive range of fitted wall and base units, integrated AEG oven and microwave, built in Neff dishwasher, fridge/freezer, induction hob and door out the rear garden.

#### **Details:**

Storm Porch

**Entrance Hall** 

**Ground Floor W/C** 4'9" x 5'5" (1.45m x 1.65m) both max

**Lounge** 15' x 10'3" (4.57m x 3.12m)

**Dining Room** 13'4" (4.06) (max into bay) x 10'3" (3.12)

**Kitchen/Breakfast Room** 22'10" x 8'3" (6.96m x 2.51m) both max