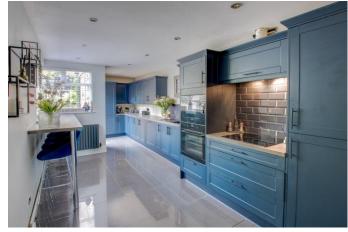

The attractive property is approached via a block paved driveway for parking two cars, with walled boundaries and steps leading to the storm porch and composite front door.

Once inside, the welcoming interior briefly comprises: Entrance hallway with timber panelling to walls and under stairs storage, ground floor w/c, generous dining room with walk-in bay window out to the front aspect, lounge having feature log burner and French doors out to the rear garden, recently fitted shaker style kitchen (Feb 2024) offering a comprehensive range of fitted wall and base units, integrated AEG oven and microwave, built in Neff dishwasher, fridge/freezer, induction hob and door out the rear garden.

#### **Details:**

Storm Porch

**Entrance Hall** 

**Ground Floor W/C** 4'9" x 5'5" (1.45m x 1.65m) both max

**Lounge** 15' x 10'3" (4.57m x 3.12m)

**Dining Room** 13'4" (4.06) (max into bay) x 10'3" (3.12)

**Kitchen/Breakfast Room** 22'10" x 8'3" (6.96m x 2.51m) both max