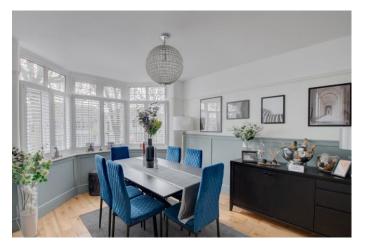

The attractive property is approached via a block paved driveway for parking two cars, with walled boundaries and steps leading to the storm porch and composite front door.

Once inside, the welcoming interior briefly comprises: Entrance hallway with timber panelling to walls and under stairs storage, ground floor w/c, generous dining room with walk-in bay window out to the front aspect, lounge having feature log burner and French doors out to the rear garden, recently fitted shaker style kitchen (Feb 2024) offering a comprehensive range of fitted wall and base units, integrated AEG oven and microwave, built in Neff dishwasher, fridge/freezer, induction hob and door out the rear garden.

#### **Details:**

Storm Porch

**Entrance Hall** 

**Ground Floor W/C** 4'9" x 5'5" (1.45m x 1.65m) both max

**Lounge** 15' x 10'3" (4.57m x 3.12m)

**Dining Room** 13'4" (4.06) (max into bay) x 10'3" (3.12)

**Kitchen/Breakfast Room** 22'10" x 8'3" (6.96m x 2.51m) both max