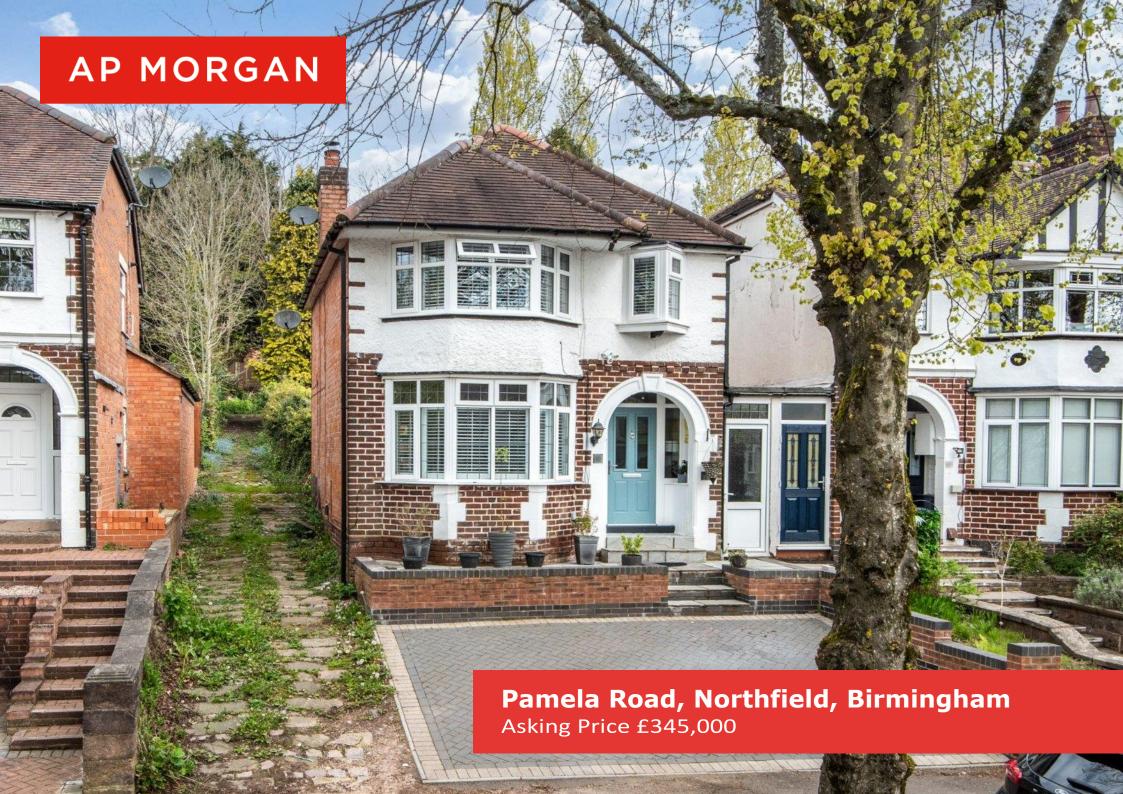

### **Description:**

An excellent opportunity to purchase this traditional, three bedroom, link-detached, family home which has been extended and tastefully decorated throughout, enjoying a recently re-fitted shaker style kitchen, two reception rooms, modern family shower room, block paved driveway and a double detached garage to the rear; situated in a popular location of Northfield, Birmingham.

The attractive property is approached via a block paved driveway for parking two cars, with walled boundaries and steps leading to the storm porch and composite front door.

Once inside, the welcoming interior briefly comprises: Entrance hallway with timber panelling to walls and under stairs storage, ground floor w/c, generous dining room with walk-in bay window out to the front aspect, lounge having feature log burner and French doors out to the rear garden, recently fitted shaker style kitchen (Feb 2024) offering a comprehensive range of fitted wall and base units, integrated AEG oven and microwave, built in Neff dishwasher, fridge/freezer, induction hob and door out the rear garden.

This property boasts an excellent location in Northfield. Located on a leafy, picturesque residential street, the property benefits from proximity to Northfield train station. Nearby Northfield town centre features a wide range of local amenities and shops, and conveniently positioned for travel via road to Birmingham city centre, the M5 and M42 motorways, and beyond. Several well-regarded primary and secondary schools are also located nearby.