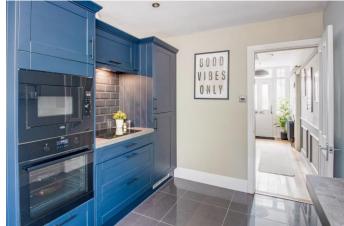

The attractive property is approached via a block paved driveway for parking two cars, with walled boundaries and steps leading to the storm porch and composite front door.

Once inside, the welcoming interior briefly comprises: Entrance hallway with timber panelling to walls and under stairs storage, ground floor w/c, generous dining room with walk-in bay window out to the front aspect, lounge having feature log burner and French doors out to the rear garden, recently fitted shaker style kitchen (Feb 2024) offering a comprehensive range of fitted wall and base units, integrated AEG oven and microwave, built in Neff dishwasher, fridge/freezer, induction hob and door out the rear garden.

#### **Details:**

Storm Porch

**Entrance Hall** 

**Ground Floor W/C** 4'9" x 5'5" (1.45m x 1.65m) both max

**Lounge** 15' x 10'3" (4.57m x 3.12m)

**Dining Room** 13'4" (4.06) (max into bay) x 10'3" (3.12)

**Kitchen/Breakfast Room** 22'10" x 8'3" (6.96m x 2.51m) both max