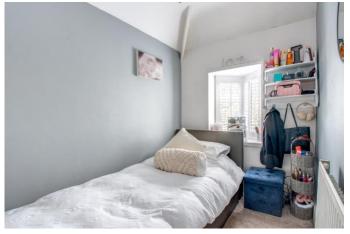

Rising upstairs, the first floor landing has doors radiating off to: Double bedroom one with large bay window, double bedroom two having dual aspect windows to the rear, single bedroom three, and a modern family shower room with walk-in rainfall shower.

**Lean-To Store** 13'8" x 2'10" (4.17m x 0.86m)

**Double Garage** 

**First Floor Landing** 

**Bedroom One** 14'6" (4.42) (max into bay) x 10'4" (3.15)

**Bedroom Two** 13'7" x 10'3" (4.14m x 3.12m)

**Bedroom Three** 8'9" x 5'10" (2.67m x 1.78m)