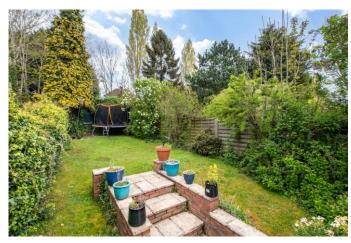

Outside the property enjoys an attractive rear garden with a paved patio seating area and steps up to a lawn with a selection of plants and shrubs to fenced/hedged boundaries.

Additional benefits include: Gas fired central heating and double glazing throughout, bespoke fitted plantation style shutters to most windows, fitted power sockets in the garage with an electric operated garage door and replaced flat roof, and a loft space with a fitted pull down ladder.