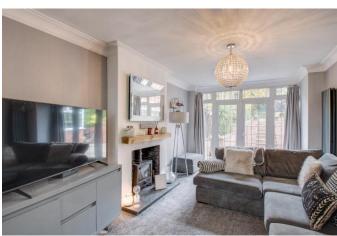

The attractive property is approached via a block paved driveway for parking two cars, with walled boundaries and steps leading to the storm porch and composite front door.

Once inside, the welcoming interior briefly comprises: Entrance hallway with timber panelling to walls and under stairs storage, ground floor w/c, generous dining room with walk-in bay window out to the front aspect, lounge having feature log burner and French doors out to the rear garden, recently fitted shaker style kitchen (Feb 2024) offering a comprehensive range of fitted wall and base units, integrated AEG oven and microwave, built in Neff dishwasher, fridge/freezer, induction hob and door out the rear garden.

#### **Details:**

Storm Porch

**Entrance Hall** 

**Ground Floor W/C** 4'9" x 5'5" (1.45m x 1.65m) both max

**Lounge** 15' x 10'3" (4.57m x 3.12m)

**Dining Room** 13'4" (4.06) (max into bay) x 10'3" (3.12)

**Kitchen/Breakfast Room** 22'10" x 8'3" (6.96m x 2.51m) both max