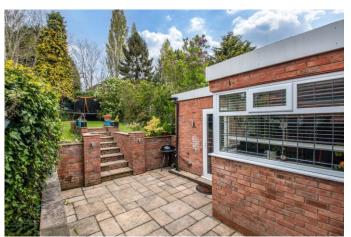

Outside the property enjoys an attractive rear garden with a paved patio seating area and steps up to a lawn with a selection of plants and shrubs to fenced/hedged boundaries.

Additional benefits include: Gas fired central heating and double glazing throughout, bespoke fitted plantation style shutters to most windows, fitted power sockets in the garage with an electric operated garage door and replaced flat roof, and a loft space with a fitted pull down ladder.

**Lean-To Store** 13'8" x 2'10" (4.17m x 0.86m)

**Double Garage** 

**First Floor Landing** 

**Bedroom One** 14'6" (4.42) (max into bay) x 10'4" (3.15)

**Bedroom Two** 13'7" x 10'3" (4.14m x 3.12m)

**Bedroom Three** 8'9" x 5'10" (2.67m x 1.78m)