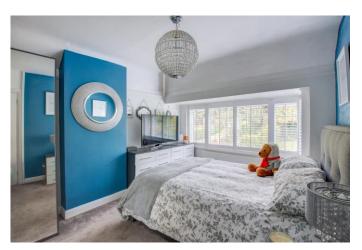

Rising upstairs, the first floor landing has doors radiating off to: Double bedroom one with large bay window, double bedroom two having dual aspect windows to the rear, single bedroom three, and a modern family shower room with walk-in rainfall shower.

**Lean-To Store** 13'8" x 2'10" (4.17m x 0.86m)

**Double Garage** 

**First Floor Landing** 

**Bedroom One** 14'6" (4.42) (max into bay) x 10'4" (3.15)

**Bedroom Two** 13'7" x 10'3" (4.14m x 3.12m)

**Bedroom Three** 8'9" x 5'10" (2.67m x 1.78m)