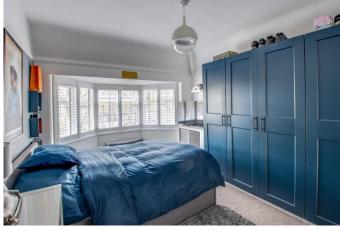

Rising upstairs, the first floor landing has doors radiating off to: Double bedroom one with large bay window, double bedroom two having dual aspect windows to the rear, single bedroom three, and a modern family shower room with walk-in rainfall shower.

#### **Details:**

Storm Porch

**Entrance Hall** 

**Ground Floor W/C** 4'9" x 5'5" (1.45m x 1.65m) both max

**Lounge** 15' x 10'3" (4.57m x 3.12m)

**Dining Room** 13'4" (4.06) (max into bay) x 10'3" (3.12)

**Kitchen/Breakfast Room** 22'10" x 8'3" (6.96m x 2.51m) both max

**Lean-To Store** 13'8" x 2'10" (4.17m x 0.86m)

**Double Garage** 

**First Floor Landing** 

**Bedroom One** 14'6" (4.42) (max into bay) x 10'4" (3.15)

**Bedroom Two** 13'7" x 10'3" (4.14m x 3.12m)

**Bedroom Three** 8'9" x 5'10" (2.67m x 1.78m)