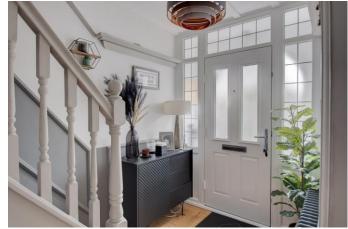

The attractive property is approached via a block paved driveway for parking two cars, with walled boundaries and steps leading to the storm porch and composite front door.

Once inside, the welcoming interior briefly comprises: Entrance hallway with timber panelling to walls and under stairs storage, ground floor w/c, generous dining room with walk-in bay window out to the front aspect, lounge having feature log burner and French doors out to the rear garden, recently fitted shaker style kitchen (Feb 2024) offering a comprehensive range of fitted wall and base units, integrated AEG oven and microwave, built in Neff dishwasher, fridge/freezer, induction hob and door out the rear garden.

#### **Details:**

Storm Porch

**Entrance Hall** 

**Ground Floor W/C** 4'9" x 5'5" (1.45m x 1.65m) both max

**Lounge** 15' x 10'3" (4.57m x 3.12m)

**Dining Room** 13'4" (4.06) (max into bay) x 10'3" (3.12)

**Kitchen/Breakfast Room** 22'10" x 8'3" (6.96m x 2.51m) both max